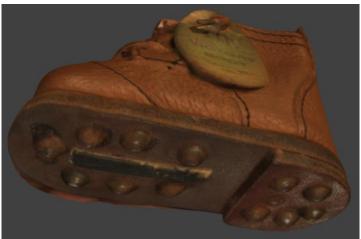

They were worn to provide traction on soft or rocky ground and snow, but tended to slide on smooth hard surfaces.

The hob-nail, which is a short nail with a thick head, were usually installed in a regular pattern over the sole of the boot.

Other special features of the hob-nail boot included an iron horseshoe-shaped insert, called a heel iron, for strengthening the heel and steel toe-caps to protect the toes.

Images courtesy of Australian History Museum, Macquarie University