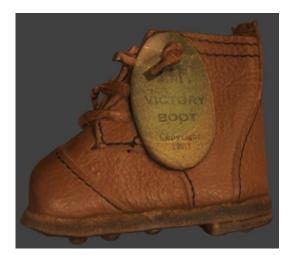

### **Comprehension Activity: The Hob-nail boot**

A hob-nail boot is a heavy-duty, hard-wearing work boot with hob-nails in the sole to make them last longer and to provide grip on muddy ground.

In the past, army boots used to be made of 100% leather. Hob-nails were then hammered into them to provide grip on the soles.

They were worn to provide traction on soft or rocky ground and snow, but tended to slide on smooth hard surfaces.

The hob-nail, which is a short nail with a thick head, were usually installed in a regular pattern over the sole of the boot.

Other special features of the hob-nail boot included an iron horseshoe-shaped insert, called a heel iron, for strengthening the heel and steel toe-caps to protect the toes.

Images courtesy of Australian History Museum, Macquarie University