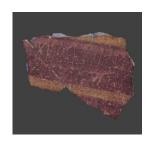

## MUSEUM OF ANCIENT CULTURES

## **Incised Fresco Fragment**MU396



## **Object Analysis**

| Accession Number      |         |
|-----------------------|---------|
| State of Preservation |         |
| Principal Dimensions  | Height: |
|                       | Width:  |
| Colour                |         |
| Decoration            |         |
| Y/N                   |         |
| Shape                 |         |
| Type                  |         |
| Material              |         |
| Method of             |         |
| Manufacture           |         |
| Object Parallel       |         |
| Approximate Date      |         |
|                       |         |

© Macquarie University 2018



| Sk | Sketch of Artefact |  |  |  |  |  |  |  |  |  |
|----|--------------------|--|--|--|--|--|--|--|--|--|
|    |                    |  |  |  |  |  |  |  |  |  |
|